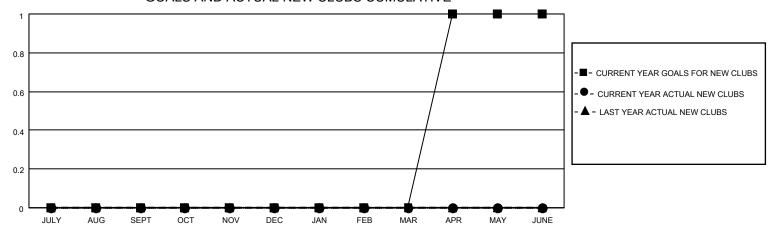

## MONTHLY MEMBERSHIP PROGRESS REPORT

LOCATION KANSAS District 17 N Results as of: 7/31/2021

| Clubs         |               |             |               | Members               |                        |                         |                                                    |  |
|---------------|---------------|-------------|---------------|-----------------------|------------------------|-------------------------|----------------------------------------------------|--|
|               | RESULTS FOR   | R 2021-2022 |               | RESULTS FOR 2021-2022 |                        |                         |                                                    |  |
| QUARTER       | NEW CLUB GOAL | NEW CLUBS   | DROPPED CLUBS | QUARTER MEME          | BER GROWTH NET<br>GOAL | MEMBER GROWTH<br>ACTUAL | DROPPED<br>MEMBERS ACTUAL<br>(including transfers) |  |
| JULY/AUG/SEPT | 0             | 0           | 0             | JULY/AUG/SEPT         | 36                     | 12                      | 9                                                  |  |
| OCT/NOV/DEC   | 0             | 0           | 0             | OCT/NOV/DEC           | 36                     | 0                       | 0                                                  |  |
| JAN/FEB/MAR   | 0             | 0           | 0             | JAN/FEB/MAR           | 36                     | 0                       | 0                                                  |  |
| APR/MAY/JUNE  | 1             | 0           | 0             | APR/MAY/JUNE          | 36                     | 0                       | 0                                                  |  |

## GOALS AND ACTUAL NEW CLUBS CUMULATIVE