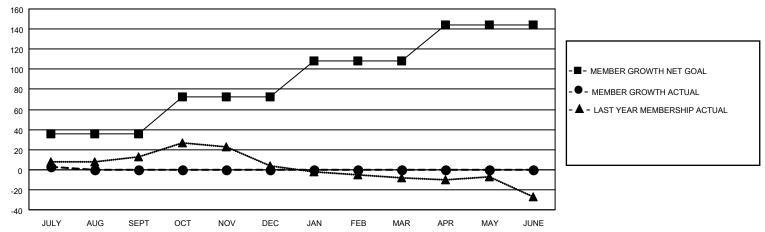

## MONTHLY MEMBERSHIP PROGRESS REPORT

LOCATION KANSAS District 17 N Results as of: 7/31/2021

| Clubs         |               |             |               | Members               |                        |                         |                                                    |  |
|---------------|---------------|-------------|---------------|-----------------------|------------------------|-------------------------|----------------------------------------------------|--|
|               | RESULTS FOR   | R 2021-2022 |               | RESULTS FOR 2021-2022 |                        |                         |                                                    |  |
| QUARTER       | NEW CLUB GOAL | NEW CLUBS   | DROPPED CLUBS | QUARTER MEME          | BER GROWTH NET<br>GOAL | MEMBER GROWTH<br>ACTUAL | DROPPED<br>MEMBERS ACTUAL<br>(including transfers) |  |
| JULY/AUG/SEPT | 0             | 0           | 0             | JULY/AUG/SEPT         | 36                     | 12                      | 9                                                  |  |
| OCT/NOV/DEC   | 0             | 0           | 0             | OCT/NOV/DEC           | 36                     | 0                       | 0                                                  |  |
| JAN/FEB/MAR   | 0             | 0           | 0             | JAN/FEB/MAR           | 36                     | 0                       | 0                                                  |  |
| APR/MAY/JUNE  | 1             | 0           | 0             | APR/MAY/JUNE          | 36                     | 0                       | 0                                                  |  |

## GOALS AND ACTUAL MEMBERS CUMULATIVE

| DROPPED CLUBS: 0 |   | 8 CLUBS OF 71 ADDED 1 OR MORE NEW MEMBERS | GENDER DISTRIBUTION             |                |     |
|------------------|---|-------------------------------------------|---------------------------------|----------------|-----|
|                  |   | 11211 1112111321113                       | MALE                            | 1,013 (70.89%) |     |
|                  |   |                                           | FEMALE                          | 416 (29.11%)   |     |
| DROPPED MEMBERS  |   |                                           |                                 | ,              |     |
| DECEASED         | 2 | CLICK HERE FOR CUMULATIVE                 | TOTAL FAMILY UNIT MEMBERS       |                | 272 |
| CLUB CANCELLED   | 0 | MEMBERSHIP DATA                           |                                 |                |     |
| OTHER 7          |   |                                           | FAMILY MEMBERS PAYING HALF DUES |                | 140 |
| TOTAL            | 9 |                                           |                                 |                |     |